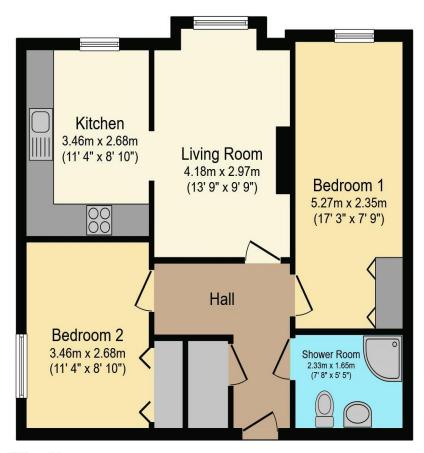

# Visit us at retirementhomesearch.co.uk

Total floor area 58.6 sq.m. (631 sq.ft.) approx

This floor plan is for illustrative purposes only. It is not drawn to scale. Any measurements, floor areas (including any total floor area), openings and orientation are approximate. No details are guaranteed, they cannot be relied upon for any purpose and they do not form part of any agreement. No liability is taken for any error, omission or misstatement. A party must rely upon its own inspection(s). Powered by www.focalagent.com